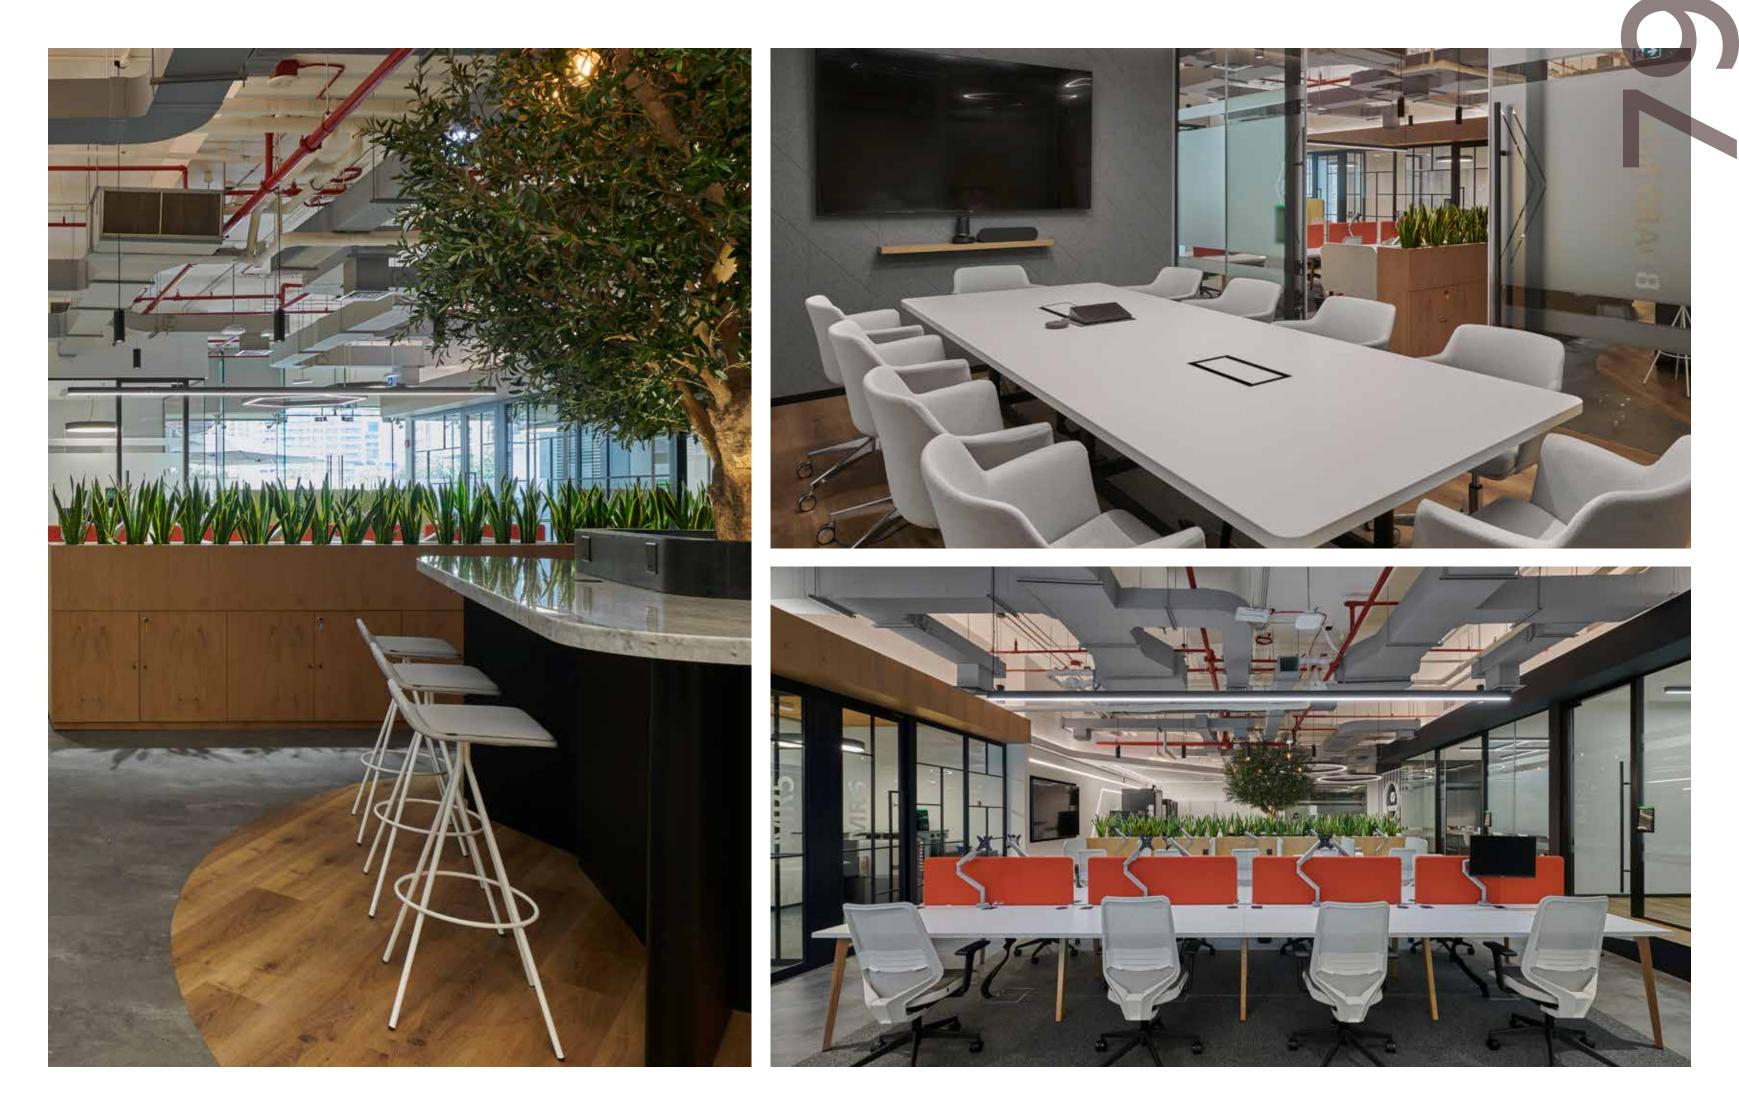

#### Mohamad K.

Manager, Human Resources & General Affairs Itochu Middle East FZE

Client Year: Size: Location: Vertiv Middle East DMCC 2021 3,046 sqft One JLT, Jumeirah Lakes Towers, Dubai

Design by: Built by: Furniture by: Xworks Interiors LLC Xworks Interiors LLC Forma 5, Spain