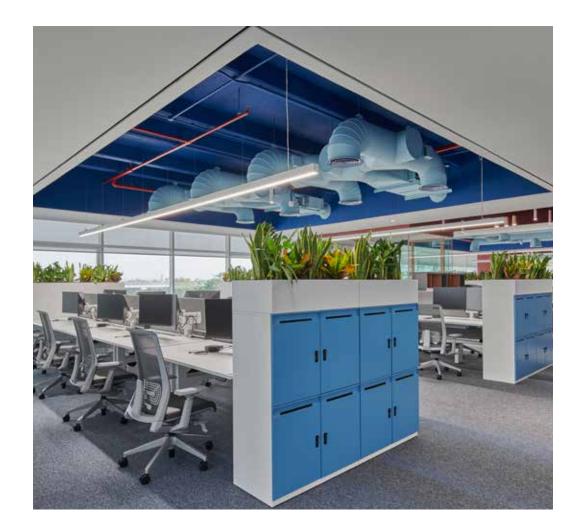

We strongly recommend Xworks Interiors LLC and wish them all the best.

Inderjit Marhawa Senior Program Manager, EMEA WPS ServiceNow

| Client:   | Motorola Solutions                  |
|-----------|-------------------------------------|
| Year:     | 2022                                |
| Size:     | 10,710 sqft                         |
| Location: | Building No. 4, Dubai Internet City |

Design Provided by : Motorola Built by: CBRE & Xworks Interiors LLC

Client: Year: Size: Canon Middle East 2017/2018 3,600 sqft (Canon HUB), 19,000 sqft (Canon Middle East) Dubai Internet City

Location:

Design by: Built by: Furniture by: Xworks Interiors LLC Xworks Interiors LLC Forma 5, Spain