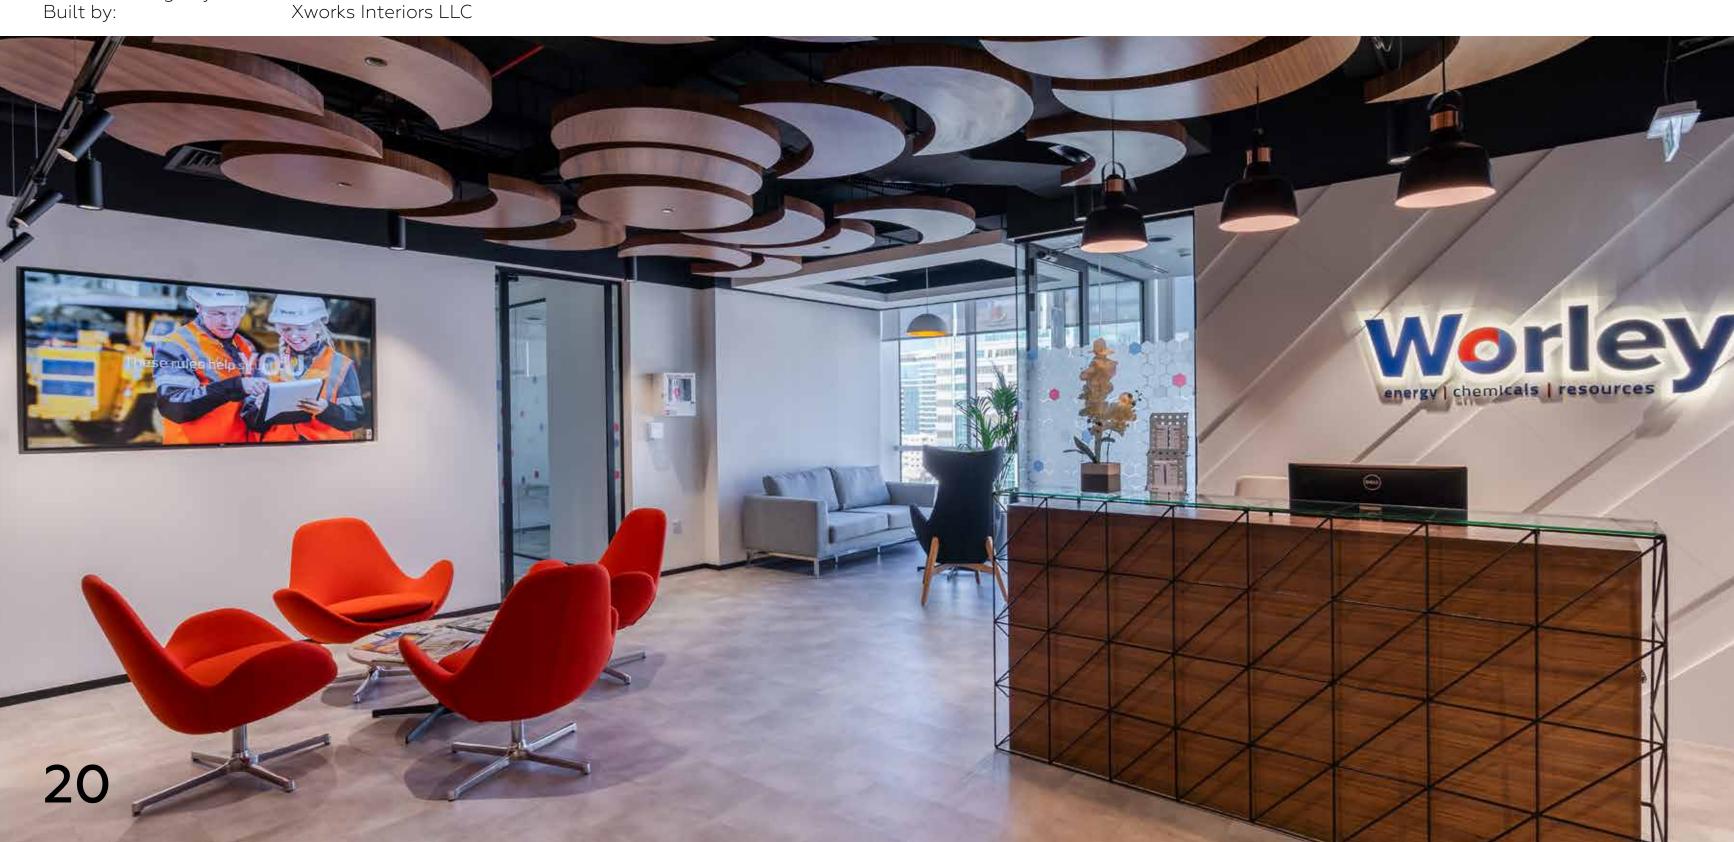

#### Worley

**The Challenge:** A 5-floor project at the height of COVID-19 meant despite tight deadlines, we had to adhere to the strictest social distancing and safety regulations yet delays weren't possible. The project wasn't small, it included both demolition work, a full office design and build as well as furnishing 380 workstations.

**The Idea:** Build a bond with the client beyond simply completing the project, as collaboration and communication at every point would reduce delays. **The Result:** We received an appreciation letter for our efforts and accomplished another 2 equally big projects with their competitors after they saw our accomplishments & quality of work.

Client: Year: Size: Location:

Designed by: Built by: Furniture by: SAP MENA LLC 2021 8,892 sqft Expo 2020, Dubai

Xworks Interiors LLC Xworks Interiors LLC Forma 5, Spain

Client: Year: Size: Location:

Design by: Detailed Design by: Built by: Worley 2020 34,982 sqft Dhafir Tower, Najda St., Abu Dhabi