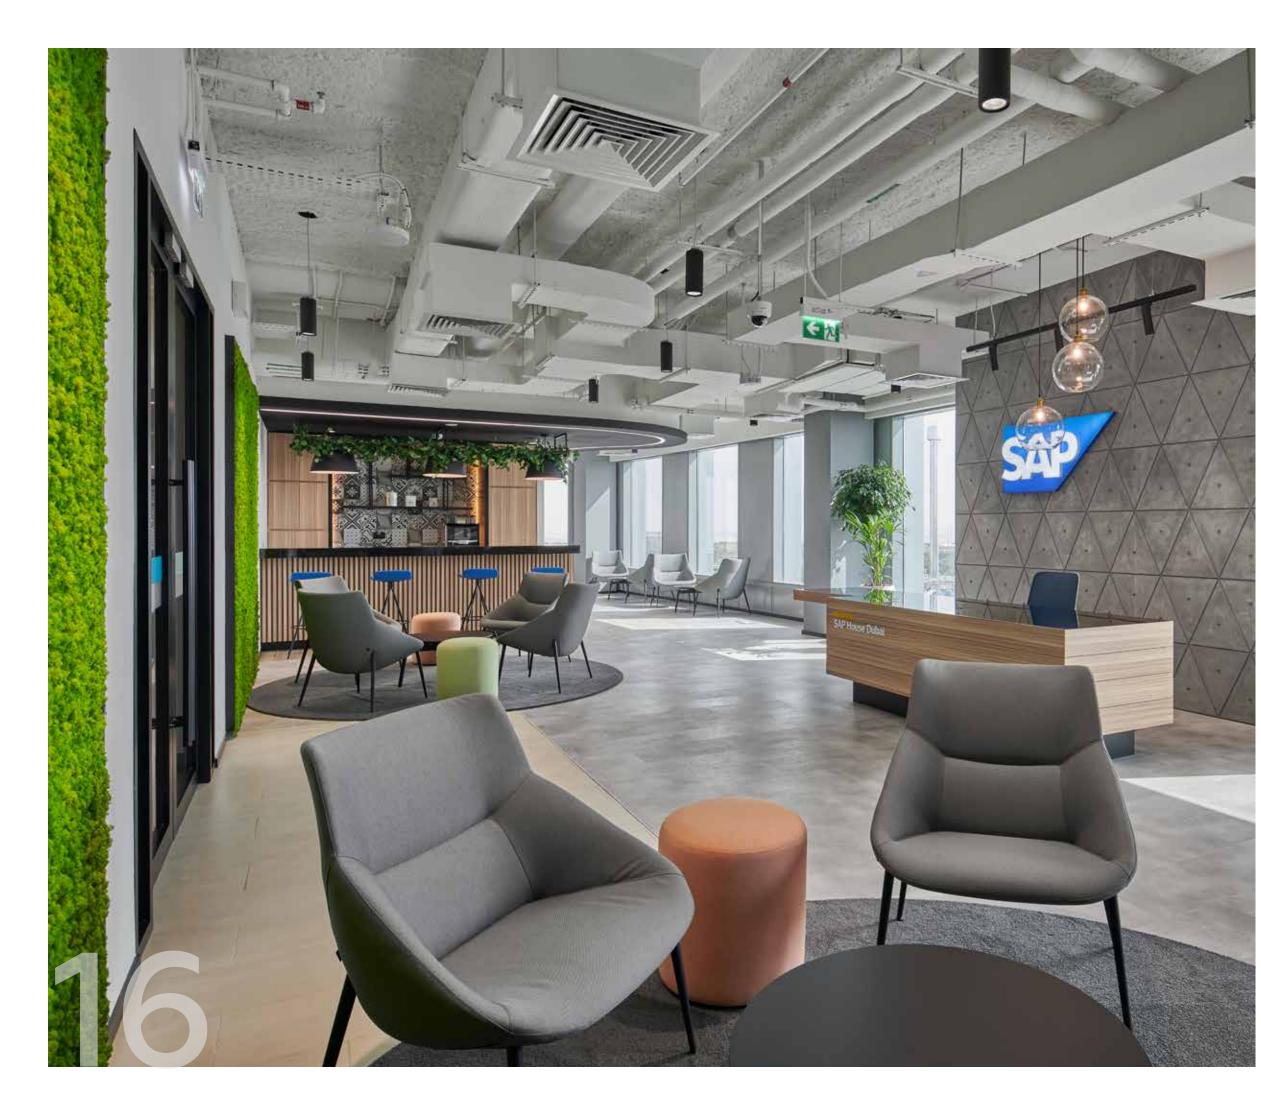

#### SAP House Dubai at Expo 2020

**The Challenge:** With no room for delay and each stage of the project bound by strict timelines, we had to create a space from design to handover while dealing with various permits and approvals. And, like all other spaces at EXPO 2020, the space would only last for six months. This would be a key consideration during design and build. **The Idea:** Build a classic yet modern space that utilises SAP's brand identity as a core theme. As it's not a permanent structure, what could we do to lengthen the construction's life?

**The Result:** With cost-effective and value-engineered solutions brought to the table during the design phase, over 80% of materials were reused by SAP after EXPO. Delivered in less than 10 months, the team overcame a number of COVID-related obstacles thanks to sheer commitment and relentless collaboration with the client.

Client: Year: Size: Location:

Designed by: Built by: Furniture by: SAP MENA LLC 2021 8,892 sqft Expo 2020, Dubai

Xworks Interiors LLC Xworks Interiors LLC Forma 5, Spain

Client: Year: Size: Location:

Design by: Detailed Design by: Built by: Worley 2020 34,982 sqft Dhafir Tower, Najda St., Abu Dhabi