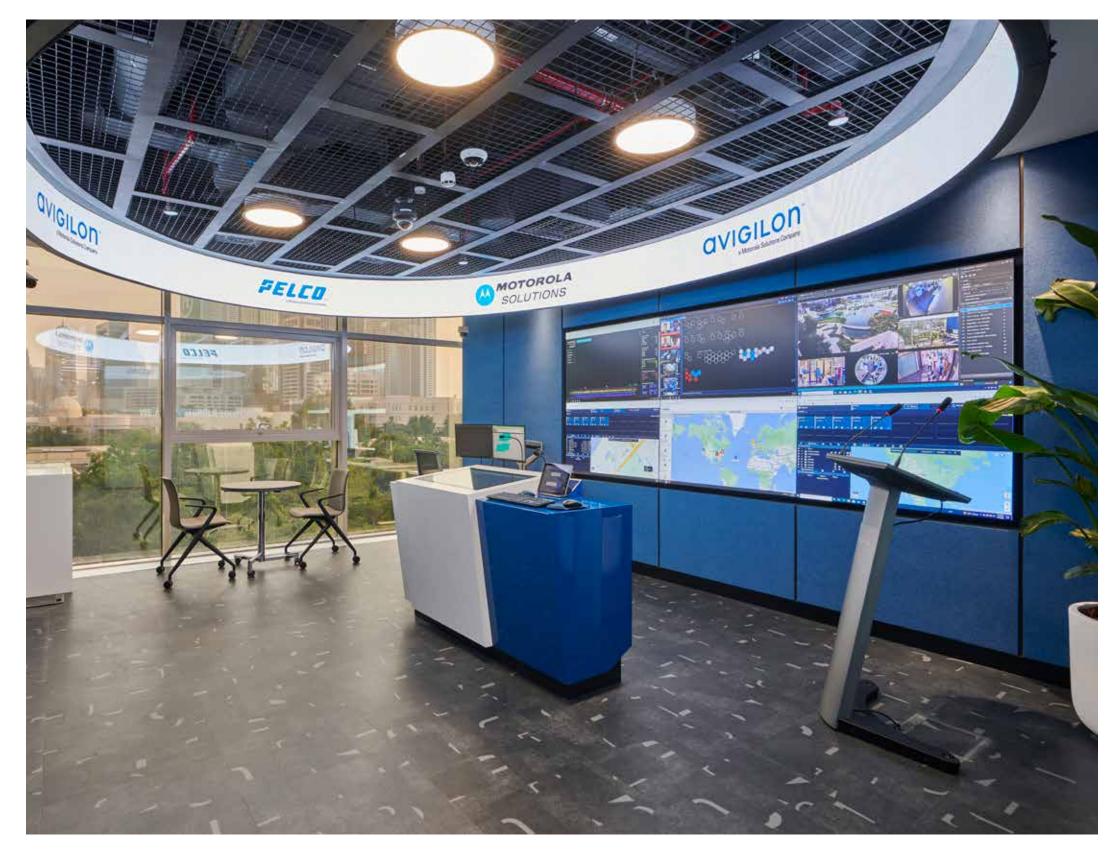

We strongly recommend Xworks Interiors LLC and wish them all the best.

Inderjit Marhawa Senior Program Manager, EMEA WPS ServiceNow

| Client:   | Motorola Solutions                  |
|-----------|-------------------------------------|
| Year:     | 2022                                |
| Size:     | 10,710 sqft                         |
| Location: | Building No. 4, Dubai Internet City |

Design Provided by : Motorola Built by: CBRE & Xworks Interiors LLC

Client: Year: Size: Canon Middle East 2017/2018 3,600 sqft (Canon HUB), 19,000 sqft (Canon Middle East) Dubai Internet City

Location:

Design by: Built by: Furniture by: Xworks Interiors LLC Xworks Interiors LLC Forma 5, Spain