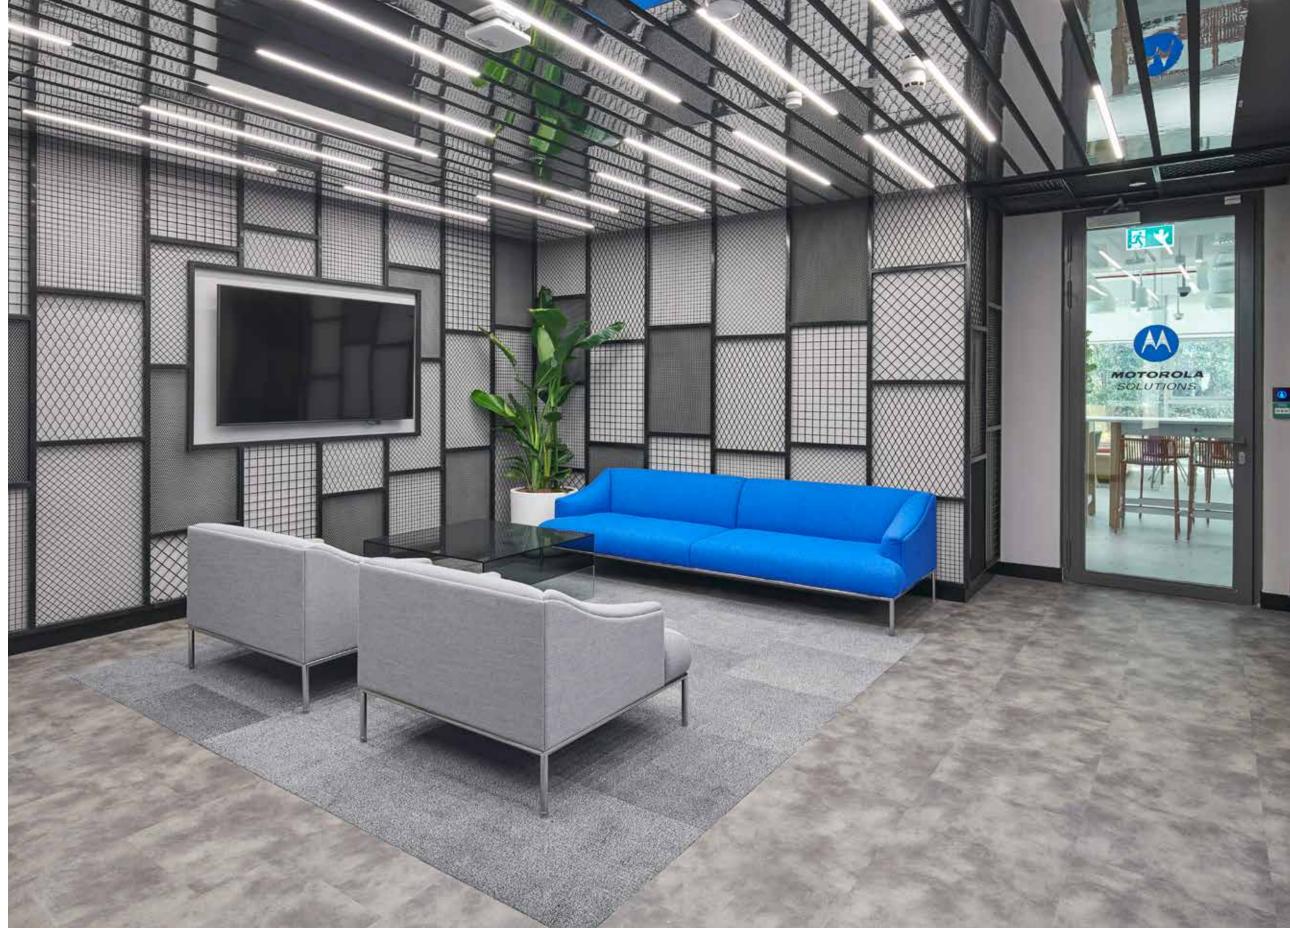

We strongly recommend Xworks Interiors LLC and wish them all the best.

Inderjit Marhawa Senior Program Manager, EMEA WPS ServiceNow

| Client:   | Motorola Solutions                  |
|-----------|-------------------------------------|
| Year:     | 2022                                |
| Size:     | 10,710 sqft                         |
| Location: | Building No. 4, Dubai Internet City |

Design Provided by : Motorola Built by: CBRE & Xworks Interiors LLC

Client: Year: Size: Canon Middle East 2017/2018 3,600 sqft (Canon HUB), 19,000 sqft (Canon Middle East) Dubai Internet City

Location:

Design by: Built by: Furniture by: Xworks Interiors LLC Xworks Interiors LLC Forma 5, Spain