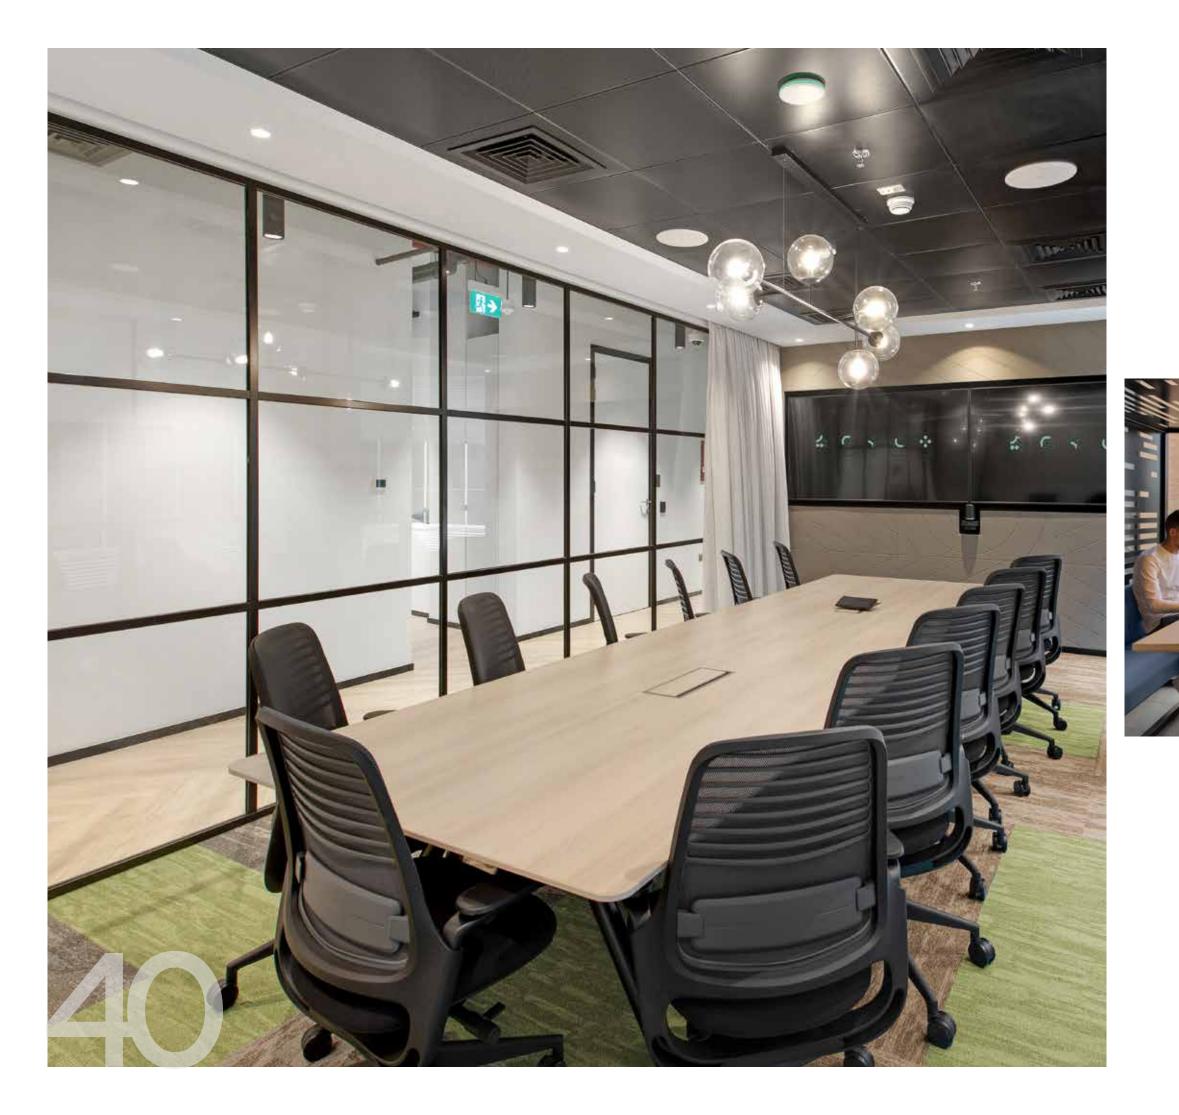

We strongly recommend Xworks Interiors LLC and wish them all the best.

Inderjit Marhawa Senior Program Manager, EMEA WPS ServiceNow

| Client:   | Motorola Solutions                  |
|-----------|-------------------------------------|
| Year:     | 2022                                |
| Size:     | 10,710 sqft                         |
| Location: | Building No. 4, Dubai Internet City |

Design Provided by : Motorola Built by: CBRE & Xworks Interiors LLC

Client: Year: Size: Canon Middle East 2017/2018 3,600 sqft (Canon HUB), 19,000 sqft (Canon Middle East) Dubai Internet City

Location:

Design by: Built by: Furniture by: Xworks Interiors LLC Xworks Interiors LLC Forma 5, Spain