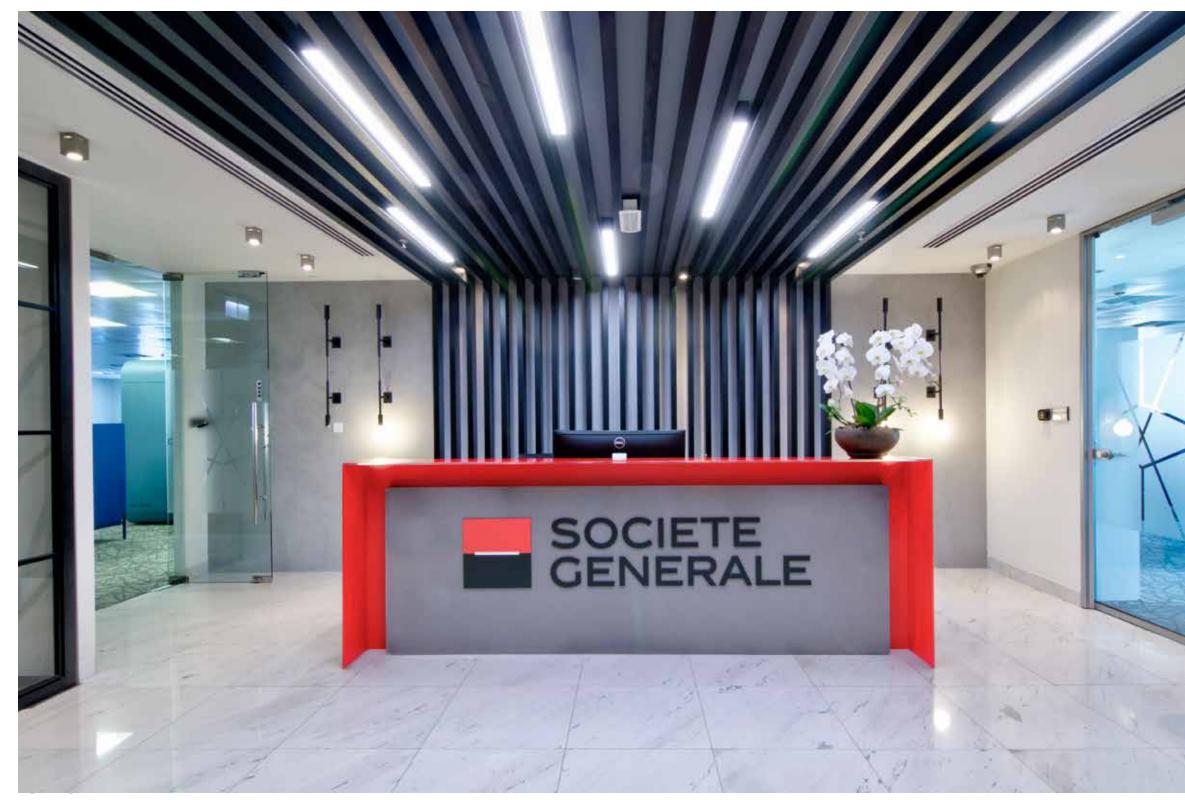

#### *IRIDGESTORE*

Client: Year: Size: Location: Societe Generale 2018 9,100 sqft DIFC, Dubai

Design by: Detailed Design by: Built by:

Xworks Interiors LLC Xworks Interiors LLC Xworks Interiors LLC

Client:Glander International Bunkering DMCCYear:2015Size:7,943 sqftLocation:Liwa Heights, Jumeirah Lakes Towers, Dubai