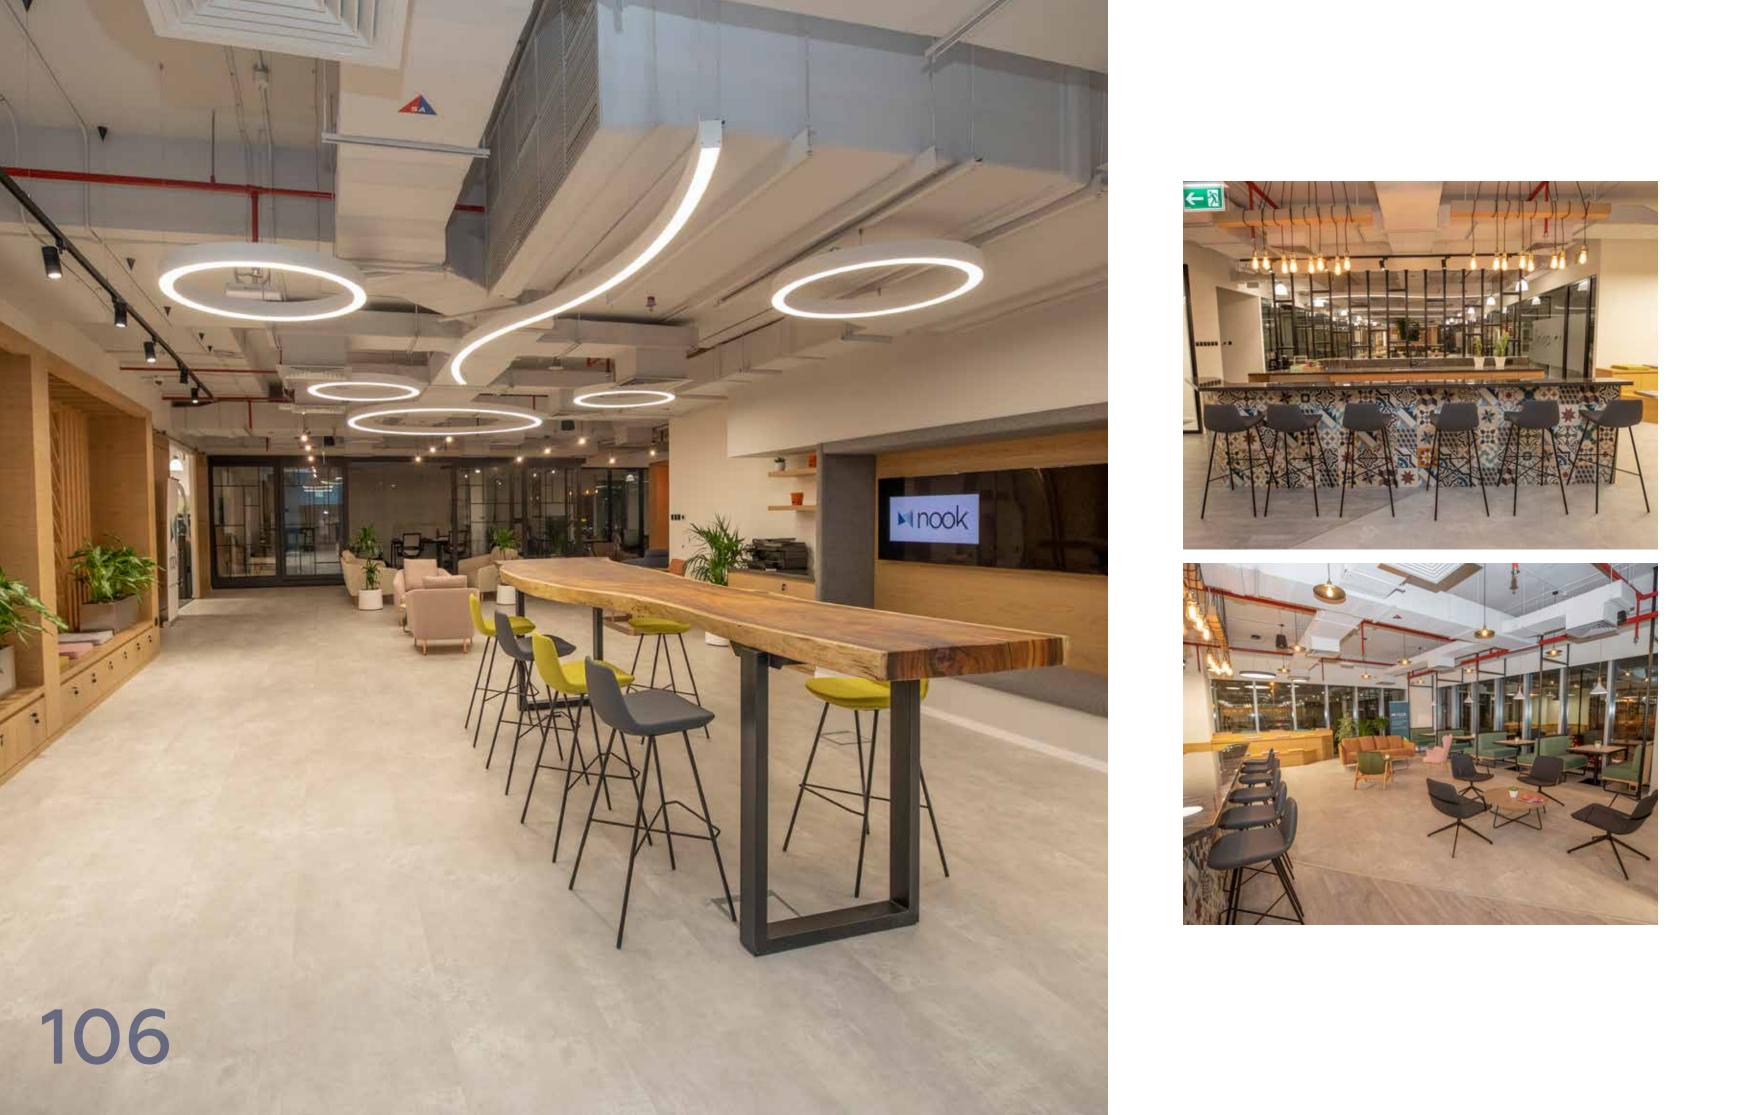

## **≥**nook

Client: Year: Size: Location:

Nook 2016 10,678 sqft One JLT, Jumeirah Lakes Towers, Dubai

Design by:Xworks Interiors LLCDetailed Design by:Xworks Interiors LLCBuilt by:Xworks Interiors LLC